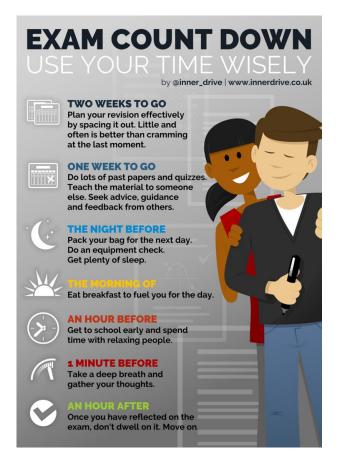

## Focus of the week: Wellbeing

mind.org.uk/for-young-people/feelings-and-experiences/exam-stress/

www.youngminds.org.uk/professional/resources/stayi ng-mentally-healthy-during-exams/

www.nhs.uk/mental-health/children-and-young-adults/advicefor-parents/help-your-child-beat-exam-stress/