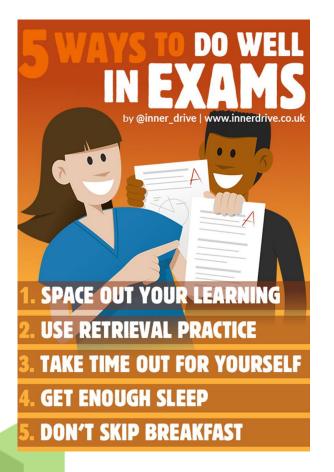

## Focus of the week: Wellbeing

mind.org.uk/for-young-people/feelings-and-experiences/exam-stress/

www.youngminds.org.uk/professional/resources/stayi ng-mentally-healthy-during-exams/

www.nhs.uk/mental-health/children-and-young-adults/advicefor-parents/help-your-child-beat-exam-stress/